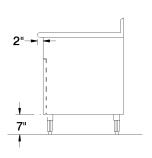

#### **FEATURES:**

5" SPLASH is furnished with a 1 5/8" sanitary rolled rim on the front side and 1 5/8" square bend edges on the 2 sides and a 5" splash with a 1" return on the rear side.

#### **CONSTRUCTION:**

All TIG welded. Exposed areas finished to match adjacent surfaces. Entire Top is mechanically polished to a satin finish and is sound deadened.

UNIT-BODY DESIGN sides, back and shelf are welded to form a single rigid structure.

#### **MATERIAL:**

TOP is 14 gauge stainless steel type "304" series with galvanized understructure.

BODY is 18 gauge stainless steel type "430" series.

LEGS and 1" adjustable bullet feet are Stainless Steel.