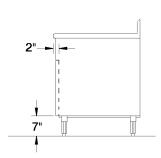

#### **FEATURES:**

5" SPLASH is furnished with a 1 5/8" sanitary rolled rim on the front side and 1 5/8" square bend edges on the 2 sides and a 5" splash with a 1" return on the rear side.

#### **CONSTRUCTION:**

All TIG welded. Exposed areas finished to match adjacent surfaces. Entire Top is mechanically polished to a satin finish and is sound deadened.

UNIT-BODY DESIGN sides, back and shelf are welded to form a single rigid structure.

#### **MATERIAL:**

TOP is 14 gauge stainless steel type "304" series with galvanized understructure.

BODY is 18 gauge stainless steel type "430" series.

LEGS and 1" adjustable bullet feet are Stainless Steel.