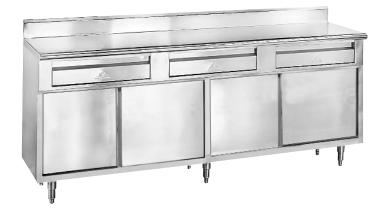

# Sliding Doors

### SLIDING DOOR CABINET

| MODEL #   | LENGTH | # DRAWERS | WEIGHT   |
|-----------|--------|-----------|----------|
| SDRC-305  | 60"    | 2         | 300 Lbs. |
| SDRC-306  | 72"    | 2         | 360 Lbs. |
| SDRC-307  | 84"    | 3         | 420 Lbs. |
| SDRC-308  | 96"    | 3         | 540 Lbs. |
| SDRC-3010 | 120"   | 4         | 600 Lbs. |

#### SLIDING DOOR CABINET

| MODEL #   | LENGTH | # DRAWERS | WEIGHT   |
|-----------|--------|-----------|----------|
| SDRC-305  | 60"    | 2         | 300 Lbs. |
| SDRC-306  | 72"    | 2         | 360 Lbs. |
| SDRC-307  | 84"    | 3         | 420 Lbs. |
| SDRC-308  | 96"    | 3         | 540 Lbs. |
| SDRC-3010 | 120"   | 4         | 600 Lbs. |