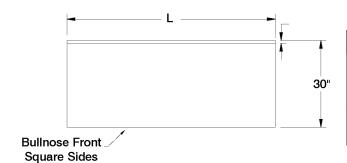

#### **FEATURES:**

5" SPLASH is furnished with a 1 5/8" sanitary rolled rim on the front side and 1 5/8" square bend edges on the 2 sides and a 5" splash with a 1" return on the rear side.

#### **CONSTRUCTION:**

All TIG welded. Exposed areas finished to match adjacent surfaces. Entire Top is mechanically polished to a satin finish and is sound deadened.

UNIT-BODY DESIGN sides, back and shelf are welded to form a single rigid structure.

#### **MATERIAL:**

TOP is 14 gauge stainless steel type "304" series with galvanized understructure.

BODY is 18 gauge stainless steel type "430" series.

LEGS and 1" adjustable bullet feet are Stainless Steel.