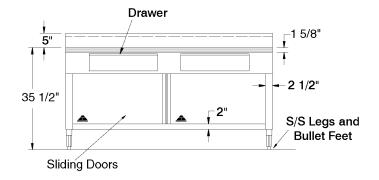

## \*Both feature fully enclosed 30" NSF Drawers

5" Backsplash

# Sliding Doors

#### **MATERIAL:**

TOP is 14 gauge stainless steel type "304" series with galvanized understructure.

BODY is 18 gauge stainless steel type "430" series.

LEGS and 1" adjustable bullet feet are Stainless Steel.