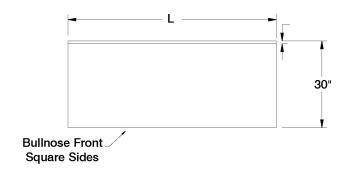

#### **FEATURES:**

5" SPLASH is furnished with a 1 5/8" sanitary rolled rim on the front side and 1 5/8" square bend edges on the 2 sides and a 5" splash with a 1" return on the rear side.

#### **CONSTRUCTION:**

All TIG welded. Exposed areas finished to match adjacent surfaces. Entire Top is mechanically polished to a satin finish and is sound deadened.

UNIT-BODY DESIGN sides, back and shelf are welded to form a single rigid structure.

#### **MATERIAL:**

TOP is 14 gauge stainless steel type "304" series with galvanized understructure.

BODY is 18 gauge stainless steel type "430" series.

LEGS and 1" adjustable bullet feet are Stainless Steel.