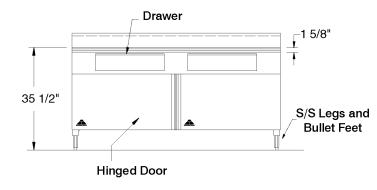

## \*Both feature fully enclosed 30" NSF Drawers

5" Backsplash

#### **CONSTRUCTION:**

All TIG welded. Exposed areas finished to match adjacent surfaces. Entire Top is mechanically polished to a satin finish and is sound deadened.

UNIT-BODY DESIGN sides, back and shelf are welded to form a single rigid structure.

#### **MATERIAL:**

TOP is 14 gauge stainless steel type "304" series with galvanized understructure.

BODY is 18 gauge stainless steel type "430" series.

LEGS and 1" adjustable bullet feet are Stainless Steel.