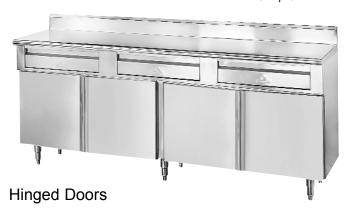

# ENCLOSED BASE CABINETS with DRAWERS

## \*Both feature fully enclosed 30" NSF Drawers

5" Backsplash

#### HINGED DOOR CABINET

| MODEL #   | LENGTH | # DRAWERS | WEIGHT   |
|-----------|--------|-----------|----------|
| HDRC-305  | 60"    | 2         | 300 Lbs. |
| HDRC-306  | 72"    | 2         | 360 Lbs. |
| HDRC-307  | 84"    | 3         | 420 Lbs. |
| HDRC-308  | 96"    | 3         | 540 Lbs. |
| HDRC-3010 | 120"   | 4         | 600 Lbs. |

# HINGED DOOR CABINET

| MODEL #   | LENGTH | # DRAWERS | WEIGHT   |
|-----------|--------|-----------|----------|
| HDRC-305  | 60"    | 2         | 300 Lbs. |
| HDRC-306  | 72"    | 2         | 360 Lbs. |
| HDRC-307  | 84"    | 3         | 420 Lbs. |
| HDRC-308  | 96"    | 3         | 540 Lbs. |
| HDRC-3010 | 120"   | 4         | 600 Lbs. |